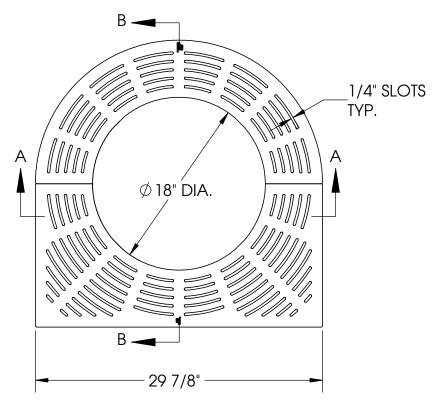

## Product Number 00895231C02 Design Features

-Materials

Tree Grate Gray Iron (CL35B) Tree Grate

Gray Iron (CL35B)

-Design Load Non-Traffic

-Open Area 88 SQ.IN.

-Coating
Undipped

- ✓ Designates Machined Surface

#### Certification

-ADA

-ASTM A48

-Country of Origin: USA

## **Major Components**

00895231 00897231