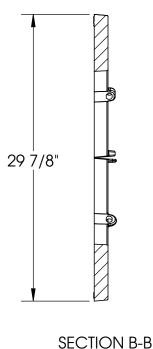

# 8972/8952 PLAZA Tree Grate Set











**NOTE: COMPONENTS ARE SHIPPED** 

LOOSE. NOT ASSEMBLED.

## Product Number 00895231C02 Design Features

-Materials

Tree Grate Gray Iron (CL35B) Tree Grate

Gray Iron (CL35B)

-Design Load Non-Traffic

-Open Area 88 SQ.IN.

-Coating
Undipped

- ✓ Designates Machined Surface

#### Certification

-ADA

-ASTM A48

-Country of Origin: USA

## **Major Components**

00895231 00897231

# **Drawing Revision**

7/31/2013 Designer: MAH Revised By:

#### **Disclaimer**

Weights (lbs/kg), dimensions (inches/mm) and drawings provided for your guidance. We reserve the right to modify specifications without prior notice.

CONFIDENTIAL: This drawing is the property of EJ Group, Inc. and embodies confidential information, registered marks, patents, trade secret information, and/or know-how that is the p