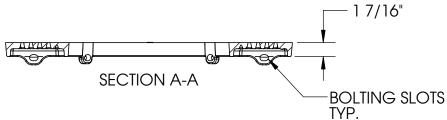

ls

Tree Grate Gray Iron (CL35B) Tree Grate

Gray Iron (CL35B)

-Design Load Non-Traffic

-Open Area 88 SQ.IN.

-Coating
Undipped

- ✓ Designates Machined Surface

#### Certification

-ADA

-ASTM A48

-Country of Origin: USA

## **Major Components**

00895231 00897231

# **Drawing Revision**

7/31/2013 Designer: MAH Revised By:

#### **Disclaimer**

Weights (lbs/kg), dimensions (inches/mm) and drawings provided for your guidance. We reserve the right to modify specifications without prior notice.

CONFIDENTIAL: This drawing is the property of EJ Group, Inc. and embodies confidential information, registered marks, patents, trade secret information, and/or know-how that is the property of EJ Group, Inc. Copyright © 2012 EJ Group, Inc. All rights reserved.

## Contact

800 626 4653 ejco.com